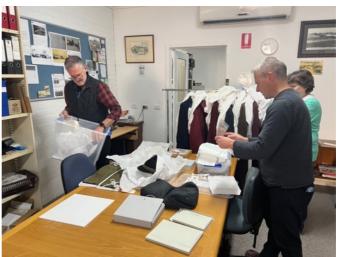

## **Returning items to Tatura**

Image (t to b): Conservators Larry Edwards and Peter Mitchelson unpacking items from transit tubs; Larry Edwards returning hanging items to storage.

The Grimwade Conservation Services team consisting of General Manager Penny Tripp, Textile Conservator Larry Edwards and Book and Paper Conservator Peter Mitchelson travelled to Tatura on Wednesday 2 August 2023 to return all items that have undergone conservation treatment over the last few months in their labs in North Melbourne.