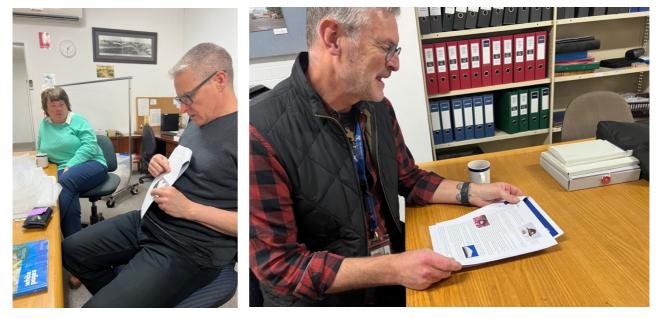

Images (I to r): Peter Mitchelson demonstrates careful object handing techniques for fragile books; Larry Edwards discussing the Maintenance Plan updates as they related to management of pests in collection.