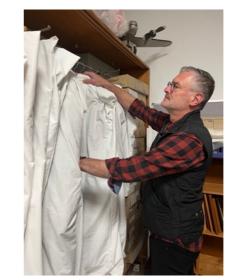

## **Returning items to Tatura**

Image (t to b): Conservators Larry Edwards and Peter Mitchelson unpacking items from transit tubs; Larry Edwards returning hanging items to storage.

The Grimwade Conservation Services team consisting of General Manager Penny Tripp, Textile Conservator Larry Edwards and Book and Paper Conservator Peter Mitchelson travelled to Tatura on Wednesday 2 August 2023 to return all items that have undergone conservation treatment over the last few months in their labs in North Melbourne.